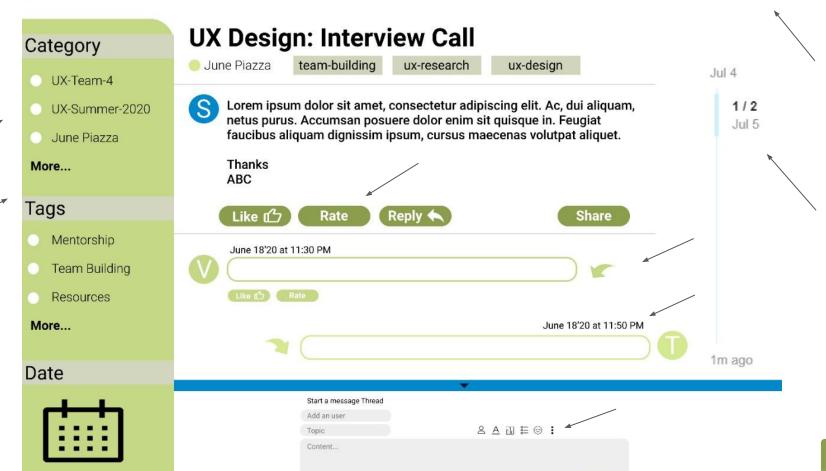

### Messaging Systems on STEM-Away

Distinguish direct messages from topic posts

Bring order to replies to forum topics

Introduce a 'like' button

### Prototype

### Low-fidelity Prototypes