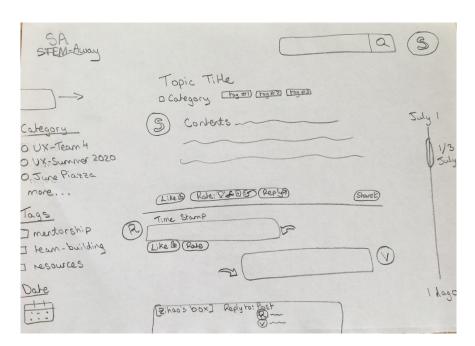

### Messaging Systems on STEM-Away

Distinguish direct messages from topic posts

Bring order to replies to forum topics

Introduce a 'like' button

#### Design Phase - Paper Prototypes

### Low-fidelity Prototypes