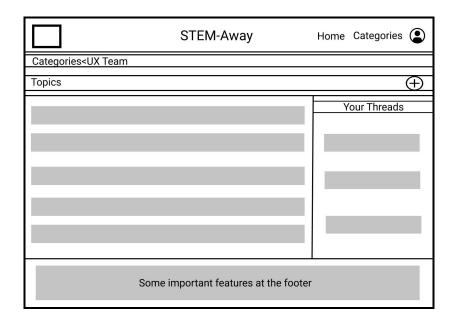

#### User Research

"Messages could look different from posts"

"I think switching to a list view instead of a grid view for the category might make it easier to locate a category of interest" "I would take out all those boxes in the category sections and try to put it in more organized way"

### Messaging Systems on STEM-Away

Distinguish direct messages from topic posts

Bring order to replies to forum topics

Introduce a 'like' button