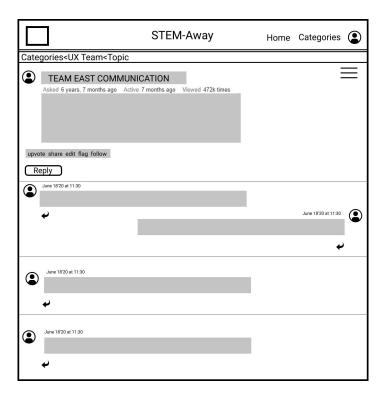

#### User Research

"Messages could look different from posts"

"I think switching to a list view instead of a grid view for the category might make it easier to locate a category of interest" "I would take out all those boxes in the category sections and try to put it in more organized way"

### Messaging Systems on STEM-Away

Distinguish direct messages from topic posts

Bring order to replies to forum topics

Introduce a 'like' button