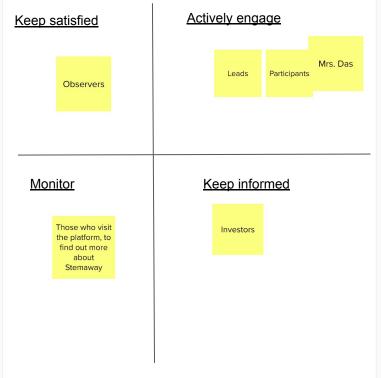

er users



How might we create a communication platform of virtual interns of STEM-AWAY to enable them improve collaboration and network?



Focus on **Messaging** 



#### Direct Messaging Prototype















#### Design Thinking Process



# Empathize

#### User Research

"Messages could look different from posts"

"I think switching to a list view instead of a grid view for the category might make it easier to locate a category of interest" "I would take out all those boxes in the category sections and try to put it in more organized way"

"I don't like always having to go



# Q: What do you think is the main focus of the website after using it?

A: "No idea, internships?"



### Empathy Map



### Bull's Eye Diagram





### Define

### Define Project Scope - Stakeholder Map







### Ideate

### Messaging Systems on STEM-Away

Distinguish direct messages from topic posts

Bring order to replies to forum topics

Introduce a 'like' button



### Prototype

#### Design Phase - Paper Prototypes







### Low-fidelity Prototypes







### Test

#### Feedback and Iteration

**Timeline** 

**Showing Response** 

Distinguish comment and replay

Distinguish post and message

---- FS Team

Timeline

keep colour scheme

--- Debaleena







Create Thread



https://www.fiq ma.com/file/1X Jw0qlH1qZZdB ZqGlA6Ek/Mes saging-Forum? node-id=0%3A





## Thank you!

Any feedback or questions?