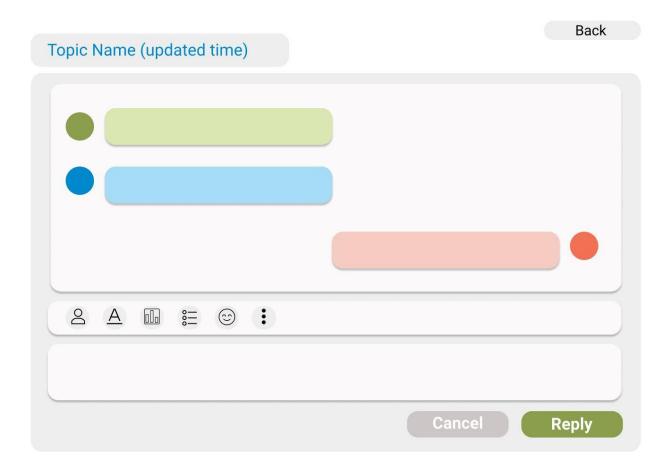

### Messaging Systems on STEM-Away

Distinguish direct messages from topic posts

Bring order to replies to forum topics

Introduce a 'like' button

#### Feedback and Iteration

**Timeline** 

**Showing Response** 

Distinguish comment and replay

Distinguish post and message

---- FS Team

Timeline

keep colour scheme