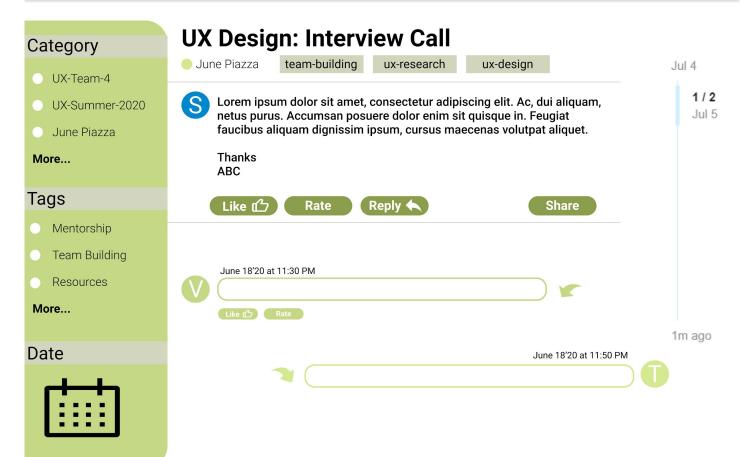

#### Direct Messaging Prototype

### Messaging Systems on STEM-Away

Distinguish direct messages from topic posts

Bring order to replies to forum topics

Introduce a 'like' button