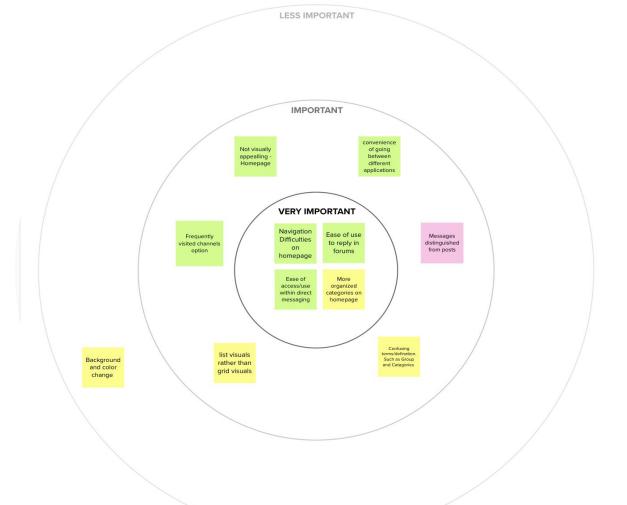

### Bull's Eye Diagram

#### User Research

"Messages could look different from posts"

"I think switching to a list view instead of a grid view for the category might make it easier to locate a category of interest" "I would take out all those boxes in the category sections and try to put it in more organized way"